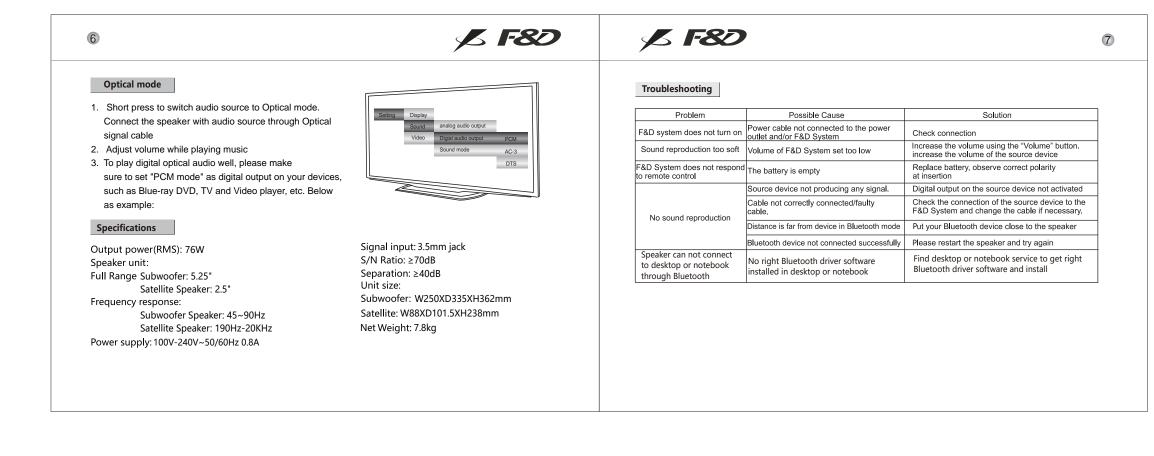

The period and conditions of our warranty service are as follow:

irreplaceable in the event of loss.

А) Точная настройка FM: однократно нажмите для увеличения/

уменьшения шага на 100 кГц.

| подключений и следуйте подсказкам на экране.                                                                                                                                                              | звук.                                                           | громкости.                                                     | сигнала.                                                                                |
|-----------------------------------------------------------------------------------------------------------------------------------------------------------------------------------------------------------|-----------------------------------------------------------------|----------------------------------------------------------------|-----------------------------------------------------------------------------------------|
| • В случае если устройство запрашивает код для подключения, введите «0000».  Примечание: при сопряжении по Bluetooth с ПК или ноутбуком убедитесь, что на Вашем устройстве установлен корректный драйвер. | Устройство не реагирует на пульт ДУ.                            | Аккумулятор разряжен.                                          | Замените батареи в пульте ДУ,<br>соблюдая полярность.                                   |
| Оптический режим                                                                                                                                                                                          | Отсутствует звук.                                               | Подключенное устройство не передает сигнал.                    | Цифровой выход источника<br>сигнала не активирован.                                     |
| 1. Перейдите в оптический режим (Optical), подключите устройство к источнику сигнала, используя оптический кабель.  Setting Display  Sound analog audio output                                            |                                                                 | Сигнальный кабель подключен<br>некорректно или поврежден.      | Проверьте подключение сигналь-<br>ного кабеля, убедитесь в отсут-<br>ствии повреждений. |
| 2. Настройте громкость воспроизведения.       Video Digial audio output       PCM         3. Активируйте режим «РСМ» на Вашем цифровом       Sound mode       AC-3                                        |                                                                 | Превышен радиус беспроводного<br>соединения для Bluetooth.     | Разместите Bluetooth-устройство<br>ближе к колонкам.                                    |
| источнике сигнала (Blu-Ray, DVD, TB, видеоплеер<br>и т. д.) для достижения наилучшего качества звука.                                                                                                     |                                                                 | Сбой при подключении<br>Bluetooth-устройства.                  | Перезапустите устройство и попробуйте вновь.                                            |
| * Данное устройство совместимо со смартфонами и планшетами, поддерживающими протокол                                                                                                                      | Устройство не<br>подключается<br>к ПК/ноутбуку<br>по Bluetooth. | На ПК/ноутбуке установлен некорректный или устаревший драйвер. | Установите корректный драйвер<br>беспроводной передачи данных.                          |
| Bluetooth A2DP.                                                                                                                                                                                           |                                                                 |                                                                |                                                                                         |
|                                                                                                                                                                                                           |                                                                 |                                                                |                                                                                         |