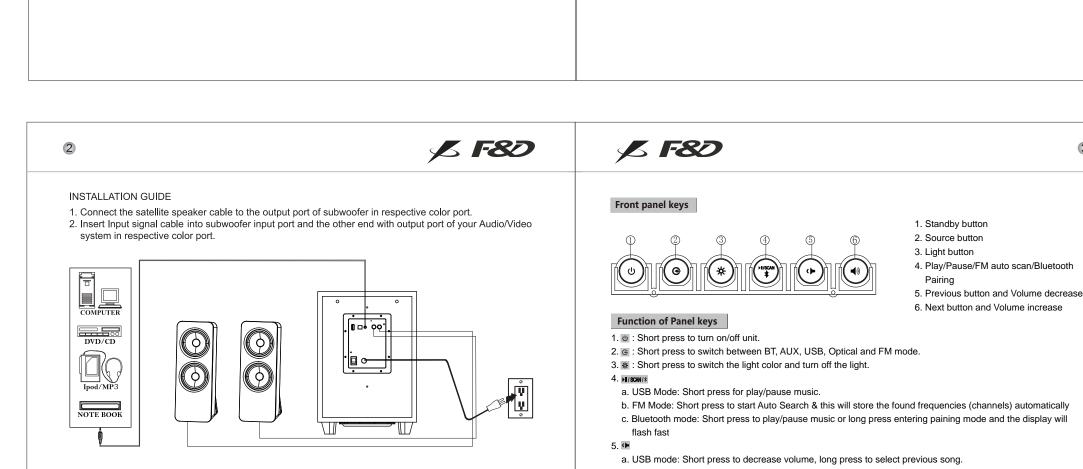

Operation manual

3.5mm to RCA stereo cable

1pc

In order to avoid electric shock and other accidents, do not open the back panel cover for repair without.

\* Keep it safe from water drops or splashing water, and no liquid container allowed to be put on its top side. Keep the cabinet vent far from he wall by 20mm at least and the air vent should not be blocked.

\* Switch off the power and take off the plug from the power jack when the system is not on work.

· In case of repair, Please come to the professional maintenance for help.

2pcs

1

3

Z F80

. professional guidance.